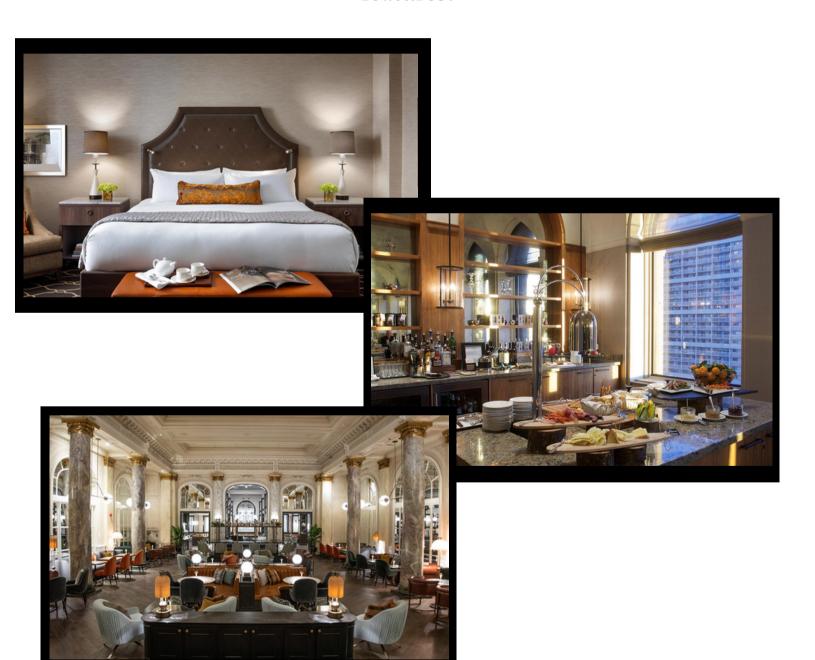

## **FAIRMONT PALLISER**

### Calgary

Each of the 407 guest rooms at Fairmont Palliser are luxuriously decorated and elegantly appointed. Our downtown Calgary accommodations are equipped with the latest business amenities and in-room entertainment features.