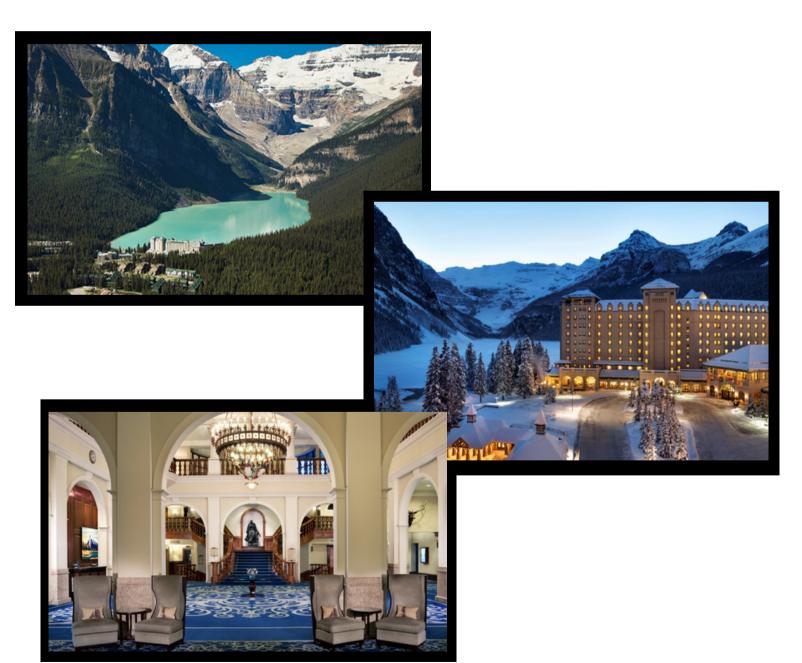

# FAIRMONT CHATEAU

#### LAKE LOUISE

Fairmont Chateau Lake Louise is a world-class 539 room luxury resort in the heart of Banff National Park. Unwind and enjoy the view from one of our well-appointed guestrooms, indulge in luxurious suites and specialty rooms or experience the exclusivity of Fairmont Gold.